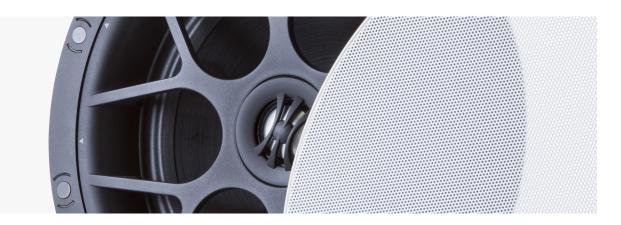

## Weatherproof Installation

Enjoy the advanced acoustical performance of your in-ceiling speakers anytime and anywhere. The Weather-X kit is an add-on for every speaker in the Director Collection, allowing them to be installed in soffits, yachts, showers, and more.

#### Visually Flawless

Both the Zip-Cliq<sup>™</sup> assembly and grilles of the Weather-X have been treated with a proprietary formula that safeguards against rust and discoloration of standard grilles. The appearance of the grille stays unchanged in the face of the most extreme weather conditions.

## Magnetic Grille

A paintable, perforated grille with a micro bezel covers the entire speaker assembly and leaves a discreet finished appearance. Its magnetic attachment makes removing or replacing the grille fast and easy.