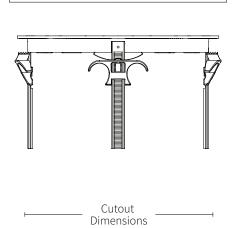

# Specifications

| Model             | BZ10WX           | BZ68WX                                                           |
|-------------------|------------------|------------------------------------------------------------------|
| Part Number       | MISBZ10000WX     | MISBZ68000WX                                                     |
| Cutout Dimensions | 10.375" (264mm)  | 8.75" (222mm)                                                    |
| Compatible Models | D108, D106, D104 | D88, D86, D84, D82, D82DT, D80<br>D68, D66, D64, D62, D62DT, D60 |

\*Not to Scale